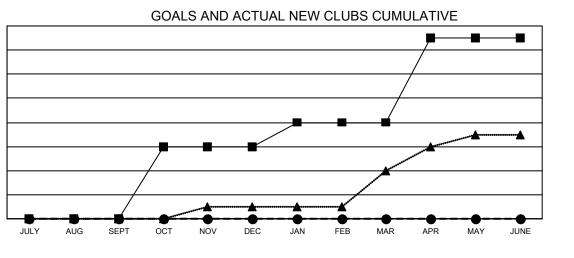

## GAT MONTHLY MEMBERSHIP PROGRESS REPORT

Multiple District 11

Results as of: 9/30/2021

LOCATION: MICHIGAN

| Clubs                 |               |           |               | Members               |                           |                         |                                                    |
|-----------------------|---------------|-----------|---------------|-----------------------|---------------------------|-------------------------|----------------------------------------------------|
| RESULTS FOR 2021-2022 |               |           |               | RESULTS FOR 2021-2022 |                           |                         |                                                    |
| QUARTER               | NEW CLUB GOAL | NEW CLUBS | DROPPED CLUBS | QUARTER               | MEMBER GROWTH NET<br>GOAL | MEMBER GROWTH<br>ACTUAL | DROPPED<br>MEMBERS ACTUAL<br>(including transfers) |
| JULY/AUG/SEPT         | 0             | 0         | 2             | JULY/AUG/SE           | PT 87                     | 353                     | 250                                                |
| OCT/NOV/DEC           | 6             | 0         | 0             | OCT/NOV/DE            | C 102                     | 0                       | 0                                                  |
| JAN/FEB/MAR           | 2             | 0         | 0             | JAN/FEB/MAF           | g 112                     | 0                       | 0                                                  |
| APR/MAY/JUNE          | 7             | 0         | 0             | APR/MAY/JUN           | NE 148                    | 0                       | 0                                                  |