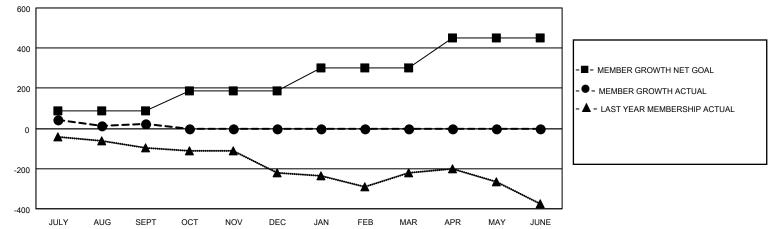

## GAT MONTHLY MEMBERSHIP PROGRESS REPORT

Multiple District 11

Results as of: 9/30/2021

LOCATION: MICHIGAN

| Clubs                 |               |           |               | Members               |                           |                         |                                                    |
|-----------------------|---------------|-----------|---------------|-----------------------|---------------------------|-------------------------|----------------------------------------------------|
| RESULTS FOR 2021-2022 |               |           |               | RESULTS FOR 2021-2022 |                           |                         |                                                    |
| QUARTER               | NEW CLUB GOAL | NEW CLUBS | DROPPED CLUBS | QUARTER               | MEMBER GROWTH NET<br>GOAL | MEMBER GROWTH<br>ACTUAL | DROPPED<br>MEMBERS ACTUAL<br>(including transfers) |
| JULY/AUG/SEPT         | 0             | 0         | 2             | JULY/AUG/SE           | PT 87                     | 353                     | 250                                                |
| OCT/NOV/DEC           | 6             | 0         | 0             | OCT/NOV/DE            | C 102                     | 0                       | 0                                                  |
| JAN/FEB/MAR           | 2             | 0         | 0             | JAN/FEB/MAF           | g 112                     | 0                       | 0                                                  |
| APR/MAY/JUNE          | 7             | 0         | 0             | APR/MAY/JUN           | NE 148                    | 0                       | 0                                                  |